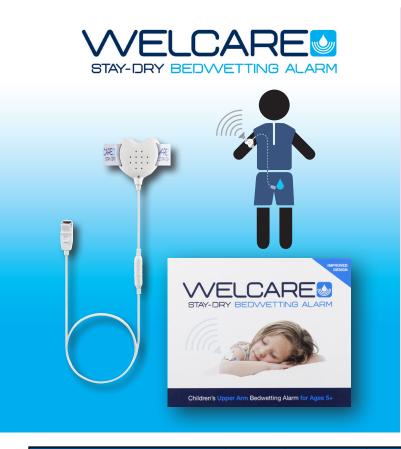

## WELCARE

## Assorted 3 @ 15% off

Fax back to 03 9646 2199

| Product Description                                  | Sigma<br>PDE | Symbion<br>PDE | API<br>PDE | CH2<br>PDE | 15%<br>NIS* | RRP     | Deal    | Order<br>Qty |
|------------------------------------------------------|--------------|----------------|------------|------------|-------------|---------|---------|--------------|
| Welcare Stay-Dry<br>Bedwetting Alarm<br>WBA100       | 302356       | 588458         | 41462      | 2539923    | \$44.13     | \$79.95 | 3 @ 15% |              |
| Welcare Sleep-Tight<br>Sleep Sound Machine<br>WSS100 | 957373       | 665479         | 56235      | 2539931    | \$53.93     | \$99.95 |         |              |