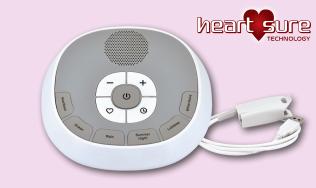

## Assorted 3 @ 15% off

Fax back to 03 9646 2199

| Product Description                                  | Sigma<br>PDE | Symbion<br>PDE | API<br>PDE | CH2<br>PDE | 15%<br>NIS* | RRP     | Deal    | Order<br>Qty |
|------------------------------------------------------|--------------|----------------|------------|------------|-------------|---------|---------|--------------|
| Welcare Stay-Dry<br>Bedwetting Alarm<br>WBA100       | 302356       | 588458         | 41462      | 2539923    | \$44.13     | \$79.95 | 3 @ 15% |              |
| Welcare Sleep-Tight<br>Sleep Sound Machine<br>WSS100 | 957373       | 665479         | 56235      | 2539931    | \$53.93     | \$99.95 |         |              |